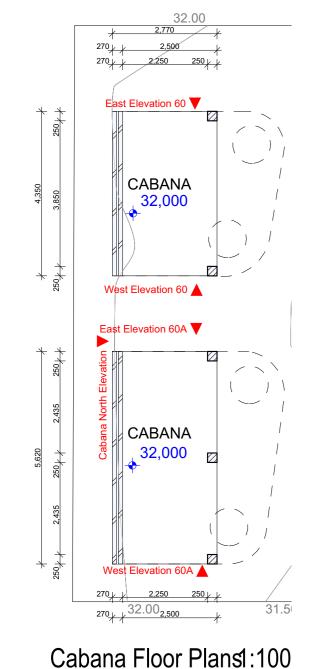

## Cabana North Elevation

## Cabana South Elevation

Cabana Roof Plan1:100

East Elevation 60 1:100 East Elevation 60A 1:100

West Elevation 60 1:100

**LEGEND** SINK REDUCED LEVEL

STOVE/OVEN COOKTOP SMOKE ALARM WASHING MACHINE DRYER FRIDGE

CONCRETE ROOF 16.88 m<sup>2</sup> West Elevation 60 CONCRETE ROOF 22.26 m<sup>2</sup>

East Elevation 60 V