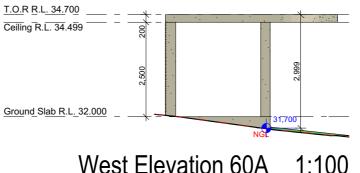

CONCRETE ROOF 16.88 m<sup>2</sup> West Elevation 60 CONCRETE ROOF 22.26 m<sup>2</sup>

East Elevation 60 V

## Cabana South Elevation

Cabana Roof Plan1:100

East Elevation 60 1:100 East Elevation 60A 1:100

West Elevation 60 1:100

**LEGEND** SINK REDUCED LEVEL

STOVE/OVEN COOKTOP SMOKE ALARM WASHING MACHINE DRYER FRIDGE