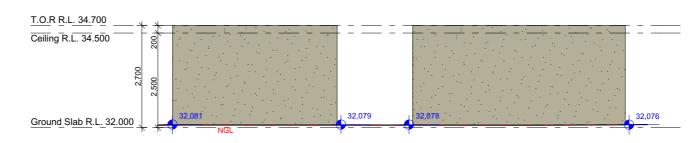

CONCRETE ROOF 16.88 m<sup>2</sup> West Elevation 60 CONCRETE ROOF 22.26 m<sup>2</sup>

East Elevation 60 V