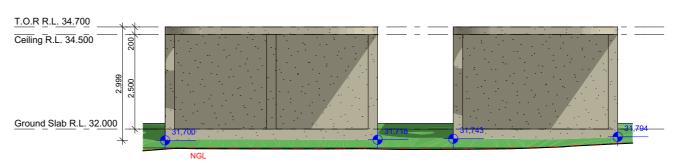

CONCRETE ROOF 16.88 m<sup>2</sup> West Elevation 60 CONCRETE ROOF 22.26 m<sup>2</sup>

East Elevation 60 V