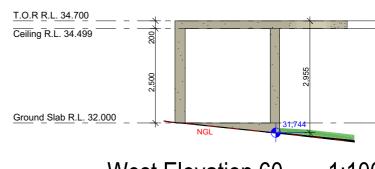

CONCRETE ROOF 16.88 m<sup>2</sup> West Elevation 60 CONCRETE ROOF 22.26 m<sup>2</sup>

East Elevation 60 V

## Cabana South Elevation

Cabana Roof Plan1:100

East Elevation 60 1:100 East Elevation 60A 1:100

West Elevation 60 1:100

**LEGEND** SINK REDUCED LEVEL

STOVE/OVEN COOKTOP SMOKE ALARM WASHING MACHINE DRYER FRIDGE

BUILDING DESIGNERS

MICK

Project Name DUAL OCCUPANCY

60 VALLEY RD, PADSTOW

- Cabana Plans and Sections

J0360

05

West Elevation 60A