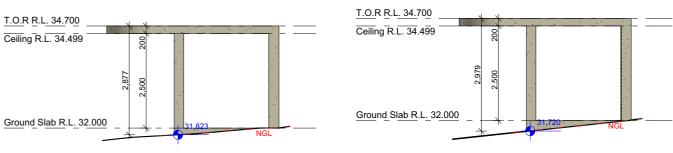

BUILDING DESIGNERS

MICK

Project Name DUAL OCCUPANCY

60 VALLEY RD, PADSTOW

- Cabana Plans and Sections

J0360

05

West Elevation 60A